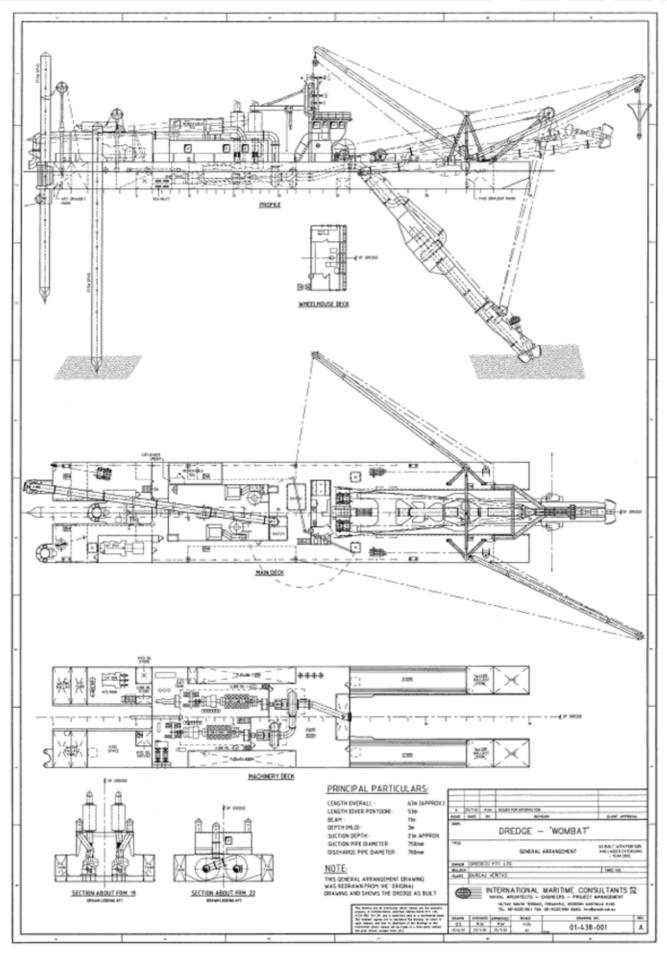

| Specifications |                                                                                                       |                |                                |
|----------------|-------------------------------------------------------------------------------------------------------|----------------|--------------------------------|
| Power          | 7,426kW Total Installed                                                                               | Length Overall | 63.00m                         |
| Cutter         | 720kW at 28 rpm total shaft power 25 rpm max shaft speed                                              | Hull Length    | 53.00m<br>(inc. spud carriage) |
| Pipe           | 750mm dia. Suction<br>700mm dia. Discharge                                                            | Beam           | 11.00m                         |
| Dredging Depth | 2.50m min dredging depth with<br>straight ladder<br>21.00m max dredging depth with<br>straight ladder | Depth          | 3.00m                          |
| Spuds          | 5.00m Spud Carriage Stroke<br>8.00m/min Spud Carriage Speed                                           | Draft          | 2.07m                          |
| Accommodation  | Galley, Mess room, Laundry room                                                                       |                |                                |