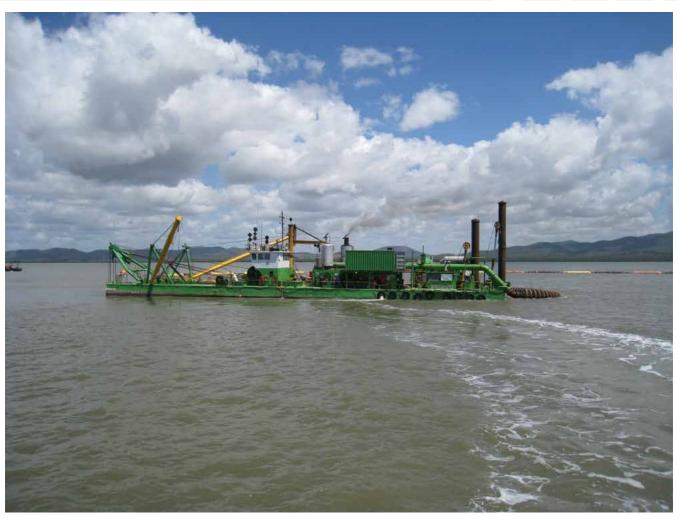

| Specifications |                                                                                                       |                |                                |
|----------------|-------------------------------------------------------------------------------------------------------|----------------|--------------------------------|
| Power          | 7,426kW Total Installed                                                                               | Length Overall | 63.00m                         |
| Cutter         | 720kW at 28 rpm total shaft power 25 rpm max shaft speed                                              | Hull Length    | 53.00m<br>(inc. spud carriage) |
| Pipe           | 750mm dia. Suction<br>700mm dia. Discharge                                                            | Beam           | 11.00m                         |
| Dredging Depth | 2.50m min dredging depth with<br>straight ladder<br>21.00m max dredging depth with<br>straight ladder | Depth          | 3.00m                          |
| Spuds          | 5.00m Spud Carriage Stroke<br>8.00m/min Spud Carriage Speed                                           | Draft          | 2.07m                          |
| Accommodation  | Galley, Mess room, Laundry room                                                                       |                |                                |